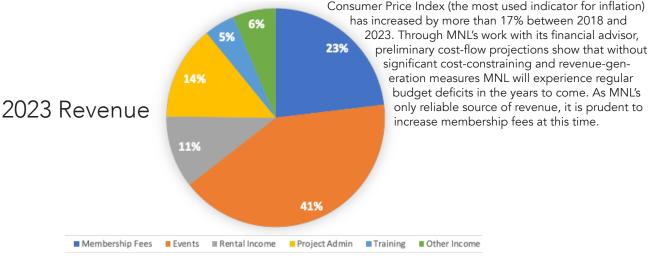

## Why is a fee increase being proposed to membership?

Membership fees are the only reliable and stable source of revenue for MNL, with other sources including program administration fees, event registration fees, and project funding which are all unpredictable from year to year due to changes in the economic climate. Membership fees currently make up only 23% of MNL's budget, as shown in the pie chart.